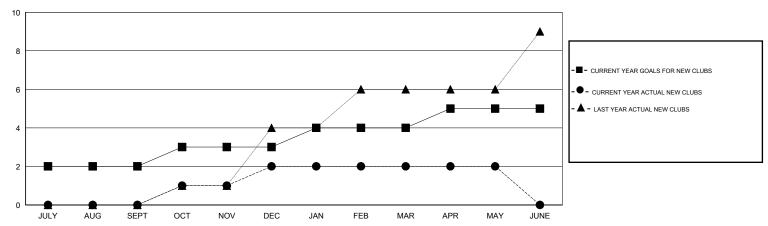

### GOALS AND ACTUAL NEW CLUBS CUMULATIVE

# **LOCATION PHILIPPINES**

GMT CA 5

| Clubs         |                  |                  |                  |                  | Members               |                    |                                     |                    |                  |  |
|---------------|------------------|------------------|------------------|------------------|-----------------------|--------------------|-------------------------------------|--------------------|------------------|--|
|               | RESUL            | TS FOR 2014-2015 |                  |                  | RESULTS FOR 2014-2015 |                    |                                     |                    |                  |  |
| QUARTER       | NEW CLUB<br>GOAL | NEW CLUBS        | DROPPED<br>CLUBS | NET<br>GAIN/LOSS | QUARTER               | NEW MEMBER<br>GOAL | CHARTER AND<br>NEW MEMBERS<br>ADDED | DROPPED<br>MEMBERS | NET<br>GAIN/LOSS |  |
| JULY/AUG/SEPT | 2                | 0                | 0                | 0                | JULY/AUG/SEPT         | 60                 | 36                                  | 28                 | 8                |  |
| OCT/NOV/DEC   | 1                | 2                | 0                | 2                | OCT/NOV/DEC           | 40                 | 130                                 | 66                 | 64               |  |
| JAN/FEB/MAR   | 1                | 0                | 0                | 0                | JAN/FEB/MAR           | 30                 | 55                                  | 28                 | 27               |  |
| APR/MAY/JUNE  | 1                | 0                | 0                | 0                | APR/MAY/JUNE          | 25                 | 26                                  | 47                 | -21              |  |