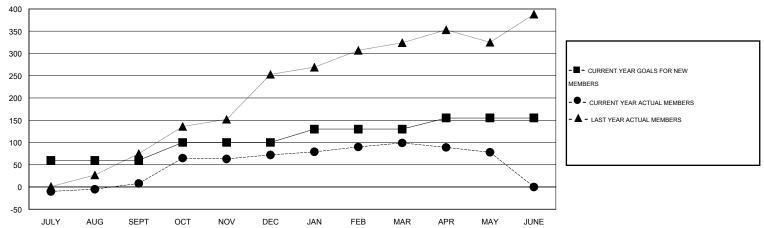

### GOALS AND ACTUAL MEMBERS CUMULATIVE

| DROPPED CLUBS: 0  DROPPED MEMBERS |               | 29 CLUBS OF 45 ADDED 1 OR MORE<br>NEW MEMBERS | GENDER DISTRIBU<br>MALE<br>FEMALE     | TION<br>927 (53.58%)<br>803 (46.42%) |            |
|-----------------------------------|---------------|-----------------------------------------------|---------------------------------------|--------------------------------------|------------|
| DECEASED CLUB CANCELLED OTHER     | 5<br>0<br>164 | CLICK HERE FOR HEALTH ASSESSMENT DATA         | FAMILY UNIT MEMBERS HEAD OF HOUSEHOLD |                                      | 853<br>348 |
| TOTAL                             | 169           |                                               | NON-HEAD OF HOUSEHOLI                 | 505                                  |            |

# **LOCATION PHILIPPINES**

GMT CA 5

| Clubs         |                  |                  |                  |                  | Members               |                    |                                     |                    |                  |  |
|---------------|------------------|------------------|------------------|------------------|-----------------------|--------------------|-------------------------------------|--------------------|------------------|--|
|               | RESUL            | TS FOR 2014-2015 |                  |                  | RESULTS FOR 2014-2015 |                    |                                     |                    |                  |  |
| QUARTER       | NEW CLUB<br>GOAL | NEW CLUBS        | DROPPED<br>CLUBS | NET<br>GAIN/LOSS | QUARTER               | NEW MEMBER<br>GOAL | CHARTER AND<br>NEW MEMBERS<br>ADDED | DROPPED<br>MEMBERS | NET<br>GAIN/LOSS |  |
| JULY/AUG/SEPT | 2                | 0                | 0                | 0                | JULY/AUG/SEPT         | 60                 | 36                                  | 28                 | 8                |  |
| OCT/NOV/DEC   | 1                | 2                | 0                | 2                | OCT/NOV/DEC           | 40                 | 130                                 | 66                 | 64               |  |
| JAN/FEB/MAR   | 1                | 0                | 0                | 0                | JAN/FEB/MAR           | 30                 | 55                                  | 28                 | 27               |  |
| APR/MAY/JUNE  | 1                | 0                | 0                | 0                | APR/MAY/JUNE          | 25                 | 26                                  | 47                 | -21              |  |